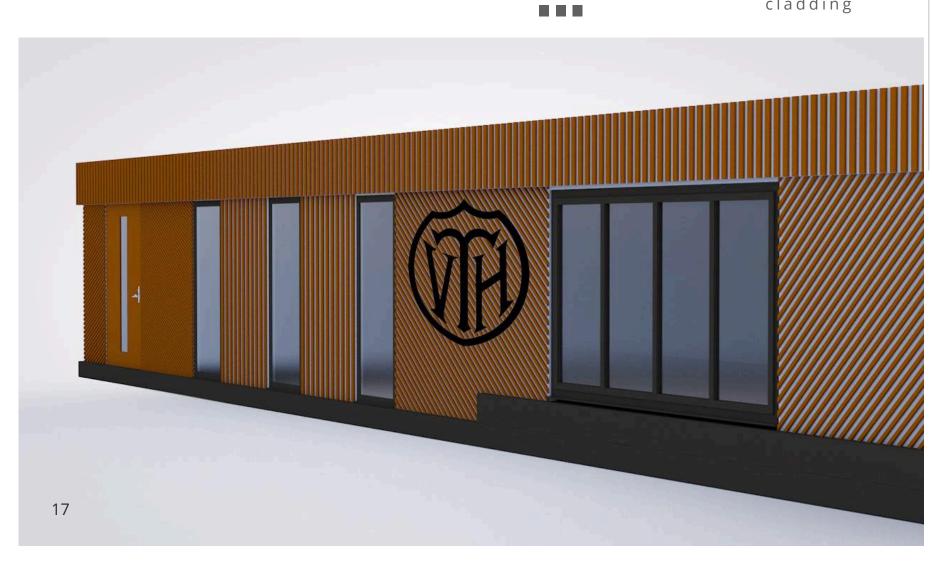

APPRAISAL

# Interior &

TVH CLUBHOUSE PRESENTATION

# Exterior Design Proposal

May 2021

No.5 EXTERNAL PATIO LANDSCAPED | | | AREA APPROX. 100M2 LAYOUT VIEW OF THE TRACK WHEEL CHAIR **ACCESS** 3000 3000 EXTERNAL SERVERY | -1200--1200--1200--1000-**EXTENSION** GYMNASIUM 130M2 31M2 KITCHEN 20M2 5500 GLASS SLIDING DOORS RAMP 3200 PRESENTATION FACILITY & AREA FOR CLUB MEETINGS -3700 PHYSIO W/C BLOCK AREA ALL EQUIP 00 TBC ---2100 -- -975--975--975--975--7100 -17600-8 CLUB HOUSE PROPOSED LAYOUT 25304





**ACCOMODATION** 

# Outdoor THE CLUBHOUSE PRESENTATION Space

LOOK & FEEL

Precedent study Hyde park cafe









black aluminum frame









OUTDOOR FURNITURE





Composite or timber Pergola















exterior cladding

thread box inspiration

EXTERIOR CLADDING

exterior cladding



EXTERIOR CLADDING

### Outdoor

TVH CLUBHOUSE PRESENTATION

# Cafe Sketch



OUTSIDE CAFE VISUAL 02

### Interior

TVH CLUBHOUSE PRESENTATION

# Space



LOOK & FEEL

Look & feel exposed brick, rustic/industrial Wood - scrubs



Inspiration - using timber to maintain a nod to the previous. Fitted & loose external benching &



LOOK & FEEL

# Interior THE CLUBHOUSE PRESENTATION Sketch



CLUBHOUSE VISUAL 01



FLOORING

Herringbone luxury vinyl tile (LVT) examples

industrial pendant lighting examples





LIGHTING

# Furniture

TVH CLUBHOUSE PRESENTATION



Poseur height tables



TABLES





High stools







Chair types



Stools





#### Kitchen



Modern & clean Graphite & dove grey super matt finish, seamless without handles, lockable full height larder units, integrated bins, hob