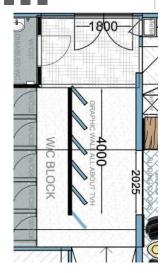

# Exterior Design Proposal

May 2021

No.5 EXTERNAL PATIO LANDSCAPED | | | AREA APPROX. 100M2 LAYOUT VIEW OF THE TRACK WHEEL CHAIR **ACCESS** 3000 3000 EXTERNAL SERVERY | -1200--1200--1200--1000-**EXTENSION** GYMNASIUM 130M2 31M2 KITCHEN 20M2 5500 GLASS SLIDING DOORS RAMP 3200 PRESENTATION FACILITY & AREA FOR CLUB MEETINGS -3700 PHYSIO W/C BLOCK AREA ALL EQUIP 00 TBC ---2100 -- -975--975--975--975--7100 -17600-8 CLUB HOUSE PROPOSED LAYOUT 25304