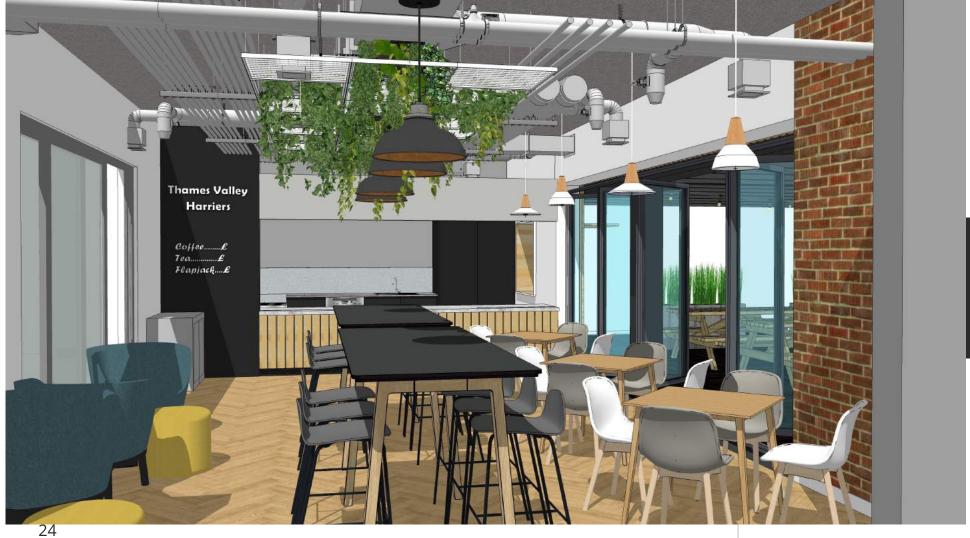

### Interior

TVH CLUBHOUSE PRESENTATION

# Interior THE CLUBHOUSE PRESENTATION Sketch

CLUBHOUSE VISUAL 01

FLOORING

Herringbone luxury vinyl tile (LVT) examples

industrial pendant lighting examples

LIGHTING

#### Kitchen

Modern & clean Graphite & dove grey super matt finish, seamless without handles, lockable full height larder units, integrated bins, hob top, grill & extraction.

KITCHEN

Individual cubicles
Wall hung
sanitaryware
combined Paper
towel dispenser &
bin, monobloc sensor
tap
Inclusive Doc M 2018.

# Superloos & Unisex Cubicles

Hallway digital information screen & story board panels, TVH wall of fame.