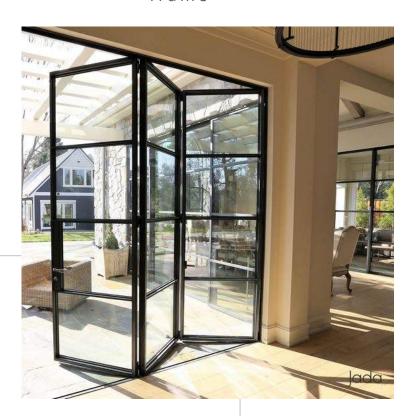

(Costs exclusive of VAT)

| 1.00 PRELIMINARIES  1.01 Building Control (Application Only)  1.02 Design & Visualisation  1.03 Project Management  1.04 O&M's Manuals (Operation & Maintenance)  PRELIMINARIES BUDGET FIGURE PC SUM  2.00 SITE CLEARANCE & MANAGEMENT | £<br>18,000.00 |
|----------------------------------------------------------------------------------------------------------------------------------------------------------------------------------------------------------------------------------------|----------------|
| 1.02 Design & Visualisation 1.03 Project Management 1.04 O&M's Manuals (Operation & Maintenance)  PRELIMINARIES BUDGET FIGURE PC SUM                                                                                                   |                |
| 1.03 Project Management 1.04 O&M's Manuals (Operation & Maintenance)  PRELIMINARIES BUDGET FIGURE PC SUM                                                                                                                               |                |
| 1.03 Project Management 1.04 O&M's Manuals (Operation & Maintenance)  PRELIMINARIES BUDGET FIGURE PC SUM                                                                                                                               |                |
| 1.04 O&M's Manuals (Operation & Maintenance)  PRELIMINARIES BUDGET FIGURE PC SUM                                                                                                                                                       |                |
| PRELIMINARIES BUDGET FIGURE PC SUM                                                                                                                                                                                                     |                |
|                                                                                                                                                                                                                                        |                |
| 2 00 SITE CLEARANCE & MANAGEMENT                                                                                                                                                                                                       |                |
|                                                                                                                                                                                                                                        |                |
|                                                                                                                                                                                                                                        |                |
| 2.01 Site Clearance                                                                                                                                                                                                                    |                |
| 2.02 Site Management                                                                                                                                                                                                                   |                |
| 2.03 Rubbish skips                                                                                                                                                                                                                     |                |
| 2.04 Site Health & Safety & Signage                                                                                                                                                                                                    |                |
|                                                                                                                                                                                                                                        | £              |
| SITE MANAGEMENT BUDGET FIGURE                                                                                                                                                                                                          | 10,000.00      |
| 3.00 DOORS & WINDOWS & WALLS                                                                                                                                                                                                           |                |
| 3.01 Supply and install New Bi-Fold Fully Glazed                                                                                                                                                                                       |                |
| Doors with aluminium black frames 6 x                                                                                                                                                                                                  |                |
| 700mm sections O/A length 4200 X 2500mm                                                                                                                                                                                                |                |
| Height                                                                                                                                                                                                                                 |                |
| 3.02 Supply and install New Entrance doors & New                                                                                                                                                                                       |                |
| Solid Wood Fire Exit doors 1800 wide X                                                                                                                                                                                                 |                |
| approx. 2500mm Height                                                                                                                                                                                                                  |                |
|                                                                                                                                                                                                                                        |                |
| 3.03 Supply and install new sliding glass doors from corridor into clubhouse 2025 wide x approx.                                                                                                                                       |                |
| 2500mm height                                                                                                                                                                                                                          |                |
|                                                                                                                                                                                                                                        |                |
| 3.04 Supply and Install New windows 3 x 1200                                                                                                                                                                                           |                |
| wide height approx. TBC                                                                                                                                                                                                                |                |
| 3.05 Allow to supply and install manifestation to                                                                                                                                                                                      |                |
| glazing including artwork.                                                                                                                                                                                                             |                |
| 3.06 Allow to supply and install New walls in                                                                                                                                                                                          |                |
| hallway                                                                                                                                                                                                                                |                |
|                                                                                                                                                                                                                                        | £              |
| DOORS & WINDOWS & WALLS BUDGET FIGURE                                                                                                                                                                                                  | 15,950.00      |