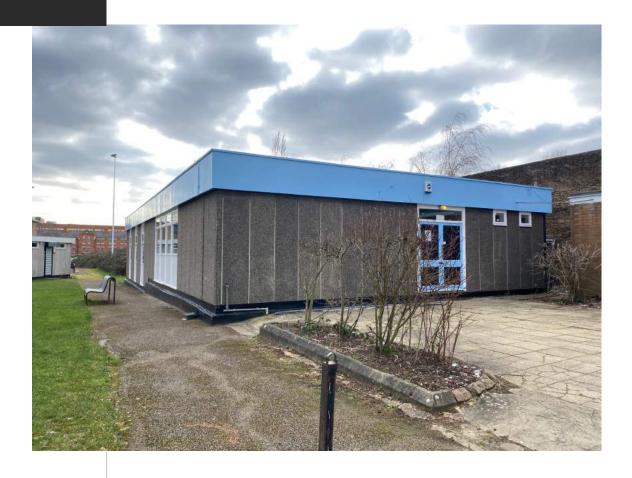

#### **Objectives**

- The Thames Valley Harriers (TVH) Clubhouse has fallen into disrepair and is unfit for the Club's basic current needs. It restricts future member growth, the delivery of improved services and is inconsistent with the Club's vision, mission and objectives to modernize, professionalise and expand its community services. It can not do so, with the Clubhouse in its current state.
  - Window and door frames are rotting and are unsafe;
  - There is no impaired access within or into the Clubhouse (which is not legally compliant);
  - The cafeteria is dark, old-fashioned, small, and unwelcoming and can not not serve hot or cold athlete food – and is uncommercial. Health and hygiene standards are low and difficult to maintain;
  - The gym floor is unsuitable for basic club usage, for weights or circuits sessions, which restricts usage;
  - there is over-provision of storage which is no longer required which we have moved on-line;
  - uses toilet space and lobby space sub-optimally.

#### Objectives - The vision

- TVH is a world-class and world-renowned Athletics club. It needs a Clubhouse that reflects its excellence, and encourages individuals to join, improve and excel.
- Our vision is to re-develop the Clubhouse to:
  - Provide a larger gymnasium, with more modern, free weights and static, strength and conditioning equipment to support all elements of the club, from beginners to our elites;
  - attract new members and have the space to accommodate them;
  - Provide a clean and functional professional area for physiotherapy and rehabilitation;
  - Bring the toilets up to modern standards, and make these inclusive and clean and easier to maintain.
  - Provide impaired access for all potential users;
  - Modernise and expand the cafeteria to serve hot and cold athlete food, to members and potentially the wider community on a commercial basis; and
  - become a hub for future community led initiatives.

#### **Building Appraisal**

- The building requires modernisation to bring it up to standard with Part M Regulations. We found that this could be achieved with ramps and the installation of a new disabled toilet.
- Asbestos has been identified in the clubhouse kitchen However, our survey indicates that this can safely be removed whilst a refurbishment is carried out.