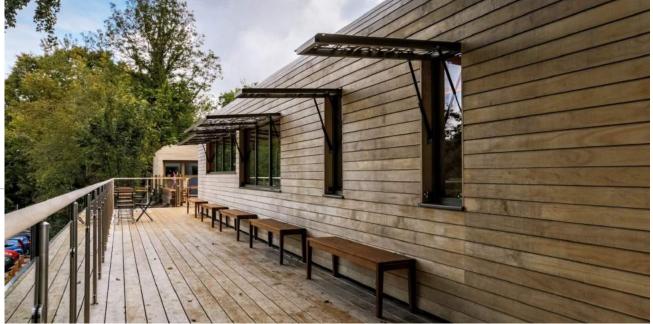

### Outdoor

TVH CLUBHOUSE PRESENTATION

# Space

LOOK & FEEL

Look & feel exposed brick, rustic/industrial Wood - scrubs

Inspiration - using timber to maintain a nod to the previous. Fitted & loose external benching &

LOOK & FEEL