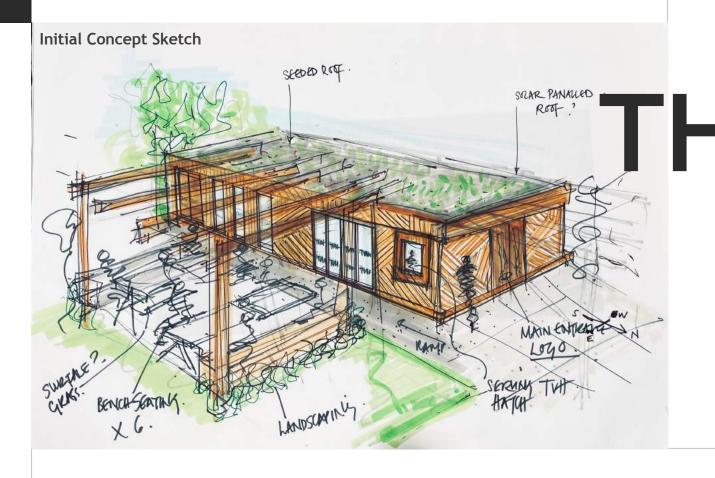

# Site TH CLUBHOUSE PRESENTATION SULTY SULT

#### **Building Appraisal**

- The building requires modernisation to bring it up to standard with Part M Regulations. We found that this could be achieved with ramps and the installation of a new disabled toilet.
- Asbestos has been identified in the clubhouse kitchen However, our survey indicates that this can safely be removed whilst a refurbishment is carried out.