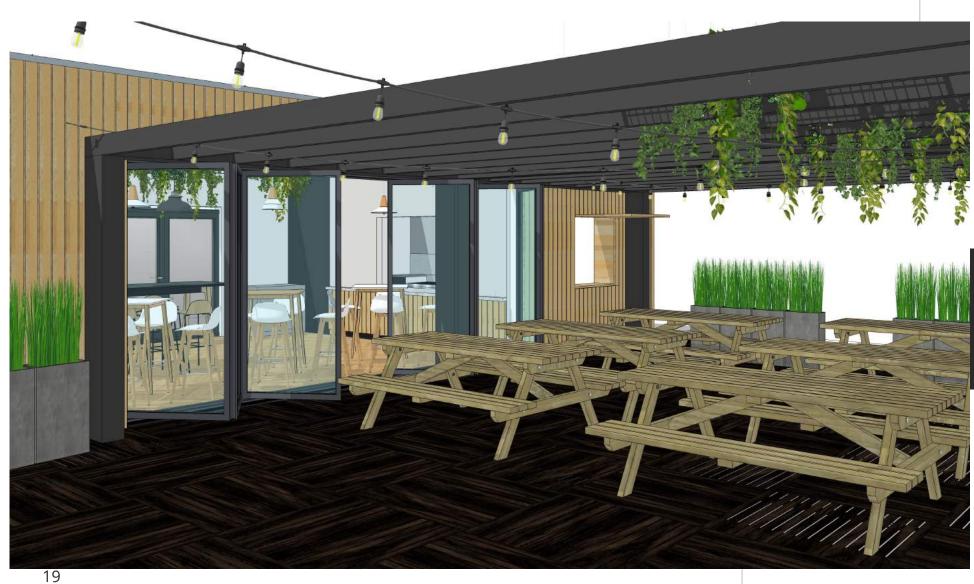

### Outdoor

TVH CLUBHOUSE PRESENTATION

# Space

LOOK & FEEL

Look & feel exposed brick, rustic/industrial Wood - scrubs

Inspiration - using timber to maintain a nod to the previous. Fitted & loose external benching &

LOOK & FEEL