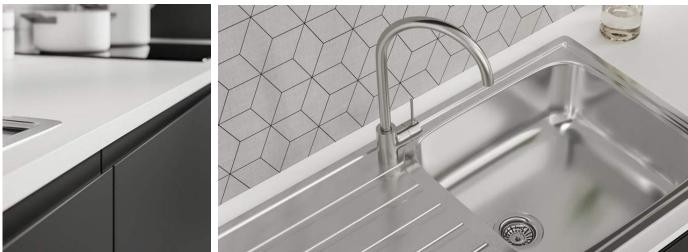

#### Kitchen

Modern & clean Graphite & dove grey super matt finish, seamless without handles, lockable full height larder units, integrated bins, hob top, grill & extraction.

KITCHEN

Individual cubicles
Wall hung
sanitaryware
combined Paper
towel dispenser &
bin, monobloc sensor
tap
Inclusive Doc M 2018.

#### REFURB BUDGET FIGURES

| 7.00 | CLUBHOUSE KITCHEN & PHYSIO AREA                                                                                                                      |        |  |
|------|------------------------------------------------------------------------------------------------------------------------------------------------------|--------|--|
|      | Allow to supply and install the following to the Kitchen area a Howdens or Similar dark grey Super Matt base & lighter grey wall cupboards, seamless |        |  |
|      | no handles, MF Concrete effect worktop & Hexagon backboard or similar                                                                                |        |  |
| 7.01 | 1000mm base unit for sink and drainer                                                                                                                | 2No    |  |
| 7.02 | 600mm base units.                                                                                                                                    | 5 No   |  |
| 7.03 | 600mm wall units                                                                                                                                     | 12No   |  |
| 7.04 | 600mm 3 draw unit                                                                                                                                    | 3No    |  |
| 7.05 | 600mm Bin unit three compartments                                                                                                                    | 1 No   |  |
| 7.06 | Base end panels.                                                                                                                                     | 4No    |  |
| 7.07 | 600mm Integrated Fridge                                                                                                                              | 2No    |  |
| 7.08 | 600mm Integrated Dishwasher                                                                                                                          | 1 No   |  |
| 7.09 | Larder Cupboard Full Height Lockable                                                                                                                 | 2No    |  |
| 7.10 | Plinths                                                                                                                                              | 2No    |  |
| 7.11 | Wall end panel                                                                                                                                       | 4No    |  |
| 7.12 | Pelmets                                                                                                                                              | 3No    |  |
| 7.13 | Standard square edged worktops concrete effect                                                                                                       | 2No    |  |
| 7.14 | Square bowl and drainer                                                                                                                              | 2No    |  |
| 7.15 | Monobloc Tap                                                                                                                                         | 2No    |  |
| 7.16 | Waste kit                                                                                                                                            | 1 No   |  |
| 7.17 | Splash back                                                                                                                                          | 2ltem  |  |
| 7.18 | Counter                                                                                                                                              | 1 Item |  |
| 7.19 | Extraction                                                                                                                                           | 1 Item |  |
| 7.20 | Hob top & Grill                                                                                                                                      | 1 Item |  |
| 7.21 | Kitchen Area Plumbing                                                                                                                                |        |  |
|      | supply and install:                                                                                                                                  | 1 Item |  |