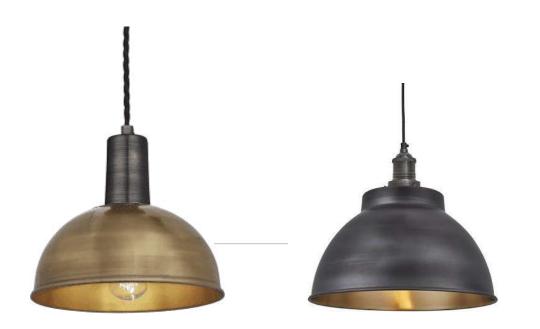

# Interior THE CLUBHOUSE PRESENTATION Sketch

CLUBHOUSE VISUAL 01

FLOORING

Herringbone luxury vinyl tile (LVT) examples

industrial pendant lighting examples

LIGHTING