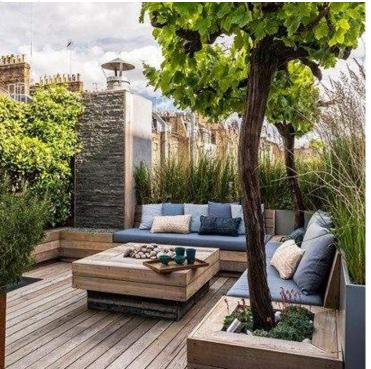

# Outdoor THE CLUBHOUSE PRESENTATION Space

LOOK & FEEL

Precedent study Hyde park cafe

black aluminum frame

OUTDOOR FURNITURE

Composite or timber Pergola

exterior cladding

thread box inspiration

### Outdoor

TVH CLUBHOUSE PRESENTATION

# Space

LOOK & FEEL

Look & feel exposed brick, rustic/industrial Wood - scrubs

Inspiration - using timber to maintain a nod to the previous. Fitted & loose external benching &

LOOK & FEEL