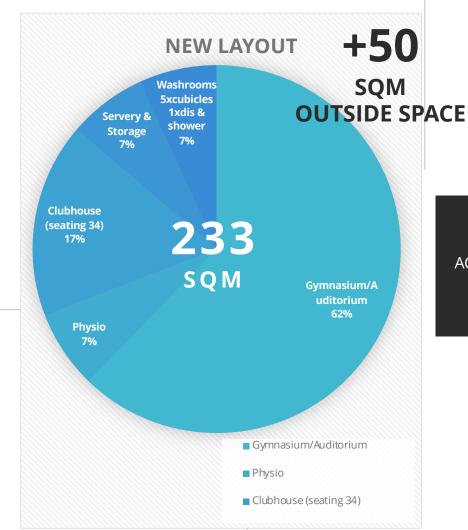

# Exterior Design Proposal

May 2021

No.5 EXTERNAL PATIO LANDSCAPED | | | AREA APPROX. 100M2 LAYOUT VIEW OF THE TRACK WHEEL CHAIR **ACCESS** 3000 3000 EXTERNAL SERVERY | -1200--1200--1200--1000-**EXTENSION** GYMNASIUM 130M2 31M2 KITCHEN 20M2 5500 GLASS SLIDING DOORS RAMP 3200 PRESENTATION FACILITY & AREA FOR CLUB MEETINGS -3700 PHYSIO W/C BLOCK AREA ALL EQUIP 00 TBC ---2100 -- -975--975--975--975--7100 -17600-8 CLUB HOUSE PROPOSED LAYOUT 25304

**ACCOMODATION** 