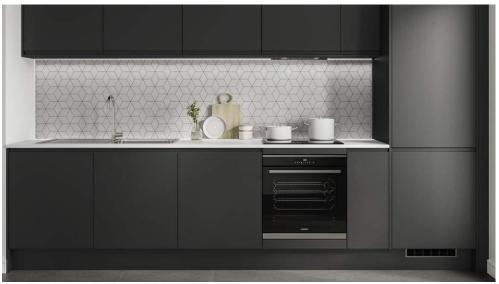

#### Kitchen

Modern & clean Graphite & dove grey super matt finish, seamless without handles, lockable full height larder units, integrated bins, hob top, grill & extraction.

KITCHEN

Individual cubicles
Wall hung
sanitaryware
combined Paper
towel dispenser &
bin, monobloc sensor
tap
Inclusive Doc M 2018.