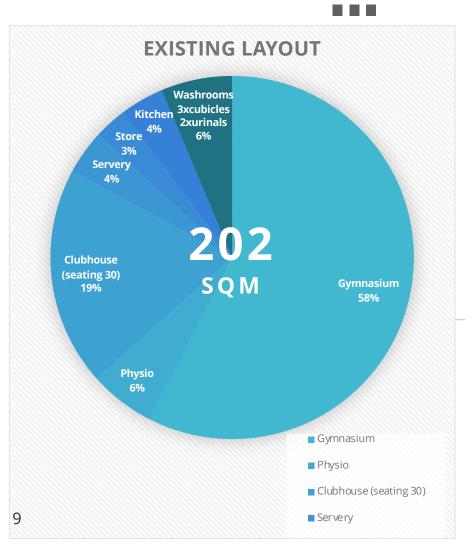

# Exterior Design Proposal

May 2021

No.5 EXTERNAL PATIO LANDSCAPED | | | AREA APPROX. 100M2 LAYOUT VIEW OF THE TRACK WHEEL CHAIR **ACCESS** 3000 3000 EXTERNAL SERVERY | -1200--1200--1200--1000-**EXTENSION** GYMNASIUM 130M2 31M2 KITCHEN 20M2 5500 GLASS SLIDING DOORS RAMP 3200 PRESENTATION FACILITY & AREA FOR CLUB MEETINGS -3700 PHYSIO W/C BLOCK AREA ALL EQUIP 00 TBC ---2100 -- -975--975--975--975--7100 -17600-8 CLUB HOUSE PROPOSED LAYOUT 25304

**ACCOMODATION** 