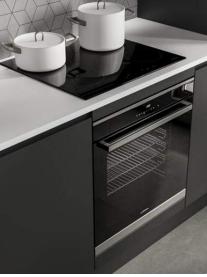

#### Kitchen

Modern & clean Graphite & dove grey super matt finish, seamless without handles, lockable full height larder units, integrated bins, hob top, grill & extraction.

KITCHEN

Individual cubicles
Wall hung
sanitaryware
combined Paper
towel dispenser &
bin, monobloc sensor
tap
Inclusive Doc M 2018.